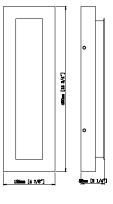

# LED Wall Sconce

The Poplar outdoor wall sconce creates an elegant elongated column of beautifully diffused light. The Poplar is available in three sizes (20cm,40cm,60cm) to meet architectural scale; ideal for way-finding and general outdoor illumination. The Poplar features energy-efficient, fully dimmable integrated LED lamping(Dimming options). Available in two finishes: Bronze and Oak grain.