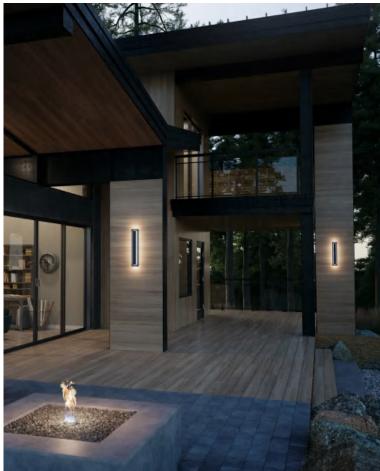

# LED Wall Sconce

The Poplar outdoor wall sconce creates an elegant elongated column of beautifully diffused light. The Poplar is available in three sizes (20cm,40cm,60cm) to meet architectural scale; ideal for way-finding and general outdoor illumination. The Poplar features energy-efficient, fully dimmable integrated LED lamping(Dimming options). Available in two finishes: Bronze and Oak grain.