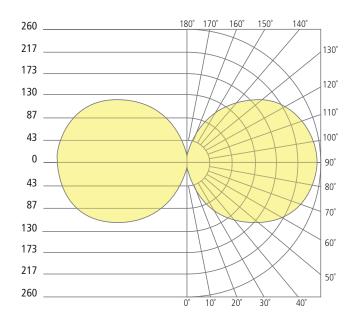

## LED Wall Sconce

| Total Lumen Output: | 900      |  |  |
|---------------------|----------|--|--|
| Total Power:        | 30       |  |  |
| Luminaire Efficacy: | 30       |  |  |
| Color Temp:         | 3000K    |  |  |
| CRI:                | 90       |  |  |
| BUG Rating:         | B0-U3-G1 |  |  |