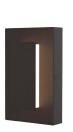

# LED Wall Sconce

The Poplar outdoor wall sconce creates an elegant elongated column of beautifully diffused light. The Poplar is available in three sizes (20cm,40cm,60cm) to meet architectural scale; ideal for way-finding and general outdoor illumination. The Poplar features energy-efficient, fully dimmable integrated LED lamping(Dimming options). Available in two finishes: Bronze and Oak grain.