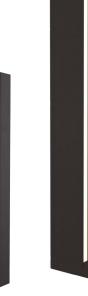

# LED Wall Sconce

The Poplar outdoor wall sconce creates an elegant elongated column of beautifully diffused light. The Poplar is available in three sizes (20cm,40cm,60cm) to meet architectural scale; ideal for way-finding and general outdoor illumination. The Poplar features energy-efficient, fully dimmable integrated LED lamping(Dimming options). Available in two finishes: Bronze and Oak grain.