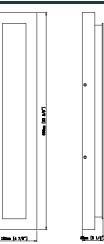

# LED Wall Sconce

The Poplar outdoor wall sconce creates an elegant elongated column of beautifully diffused light. The Poplar is available in three sizes (20cm,40cm,60cm) to meet architectural scale; ideal for way-finding and general outdoor illumination. The Poplar features energy-efficient, fully dimmable integrated LED lamping(Dimming options). Available in two finishes: Bronze and Oak grain.

#### **SPECIFICATIONS**

| DELIVERED LUMENS      | 150 600 900                                                                               |  |  |  |
|-----------------------|-------------------------------------------------------------------------------------------|--|--|--|
| WATTS                 | 5 20 30                                                                                   |  |  |  |
| VOLTAGE               | 220-240V( <b>Options120-277V)</b> , with integral transient 2kV surge protection (driver) |  |  |  |
| DIMMING               | 0-10(Options)                                                                             |  |  |  |
| LIGHT DISTRIBUTION    | Symmetric                                                                                 |  |  |  |
| MOUNTING OPTIONS      | Wall                                                                                      |  |  |  |
| CCT                   | 2700K, 3000K                                                                              |  |  |  |
| CRI                   | 90+                                                                                       |  |  |  |
| COLOR                 | Bronze and Oak grain                                                                      |  |  |  |
| WET LISTED            | IP65                                                                                      |  |  |  |
| GENERAL LISTING       | CE                                                                                        |  |  |  |
| START TEMP            | -30°C                                                                                     |  |  |  |
| FIELD SERVICEABLE LED | Yes                                                                                       |  |  |  |
| CONSTRUCTION          | Aluminum                                                                                  |  |  |  |
| HARDWARE              | Stainless Steel                                                                           |  |  |  |
| FINISH                | Powder Coat                                                                               |  |  |  |
| LED LIFETIME          | L70; 70,000 Hours                                                                         |  |  |  |
| WARRANTY*             | 3 Years                                                                                   |  |  |  |
| Finishing options     | Poplar grape willow Plum                                                                  |  |  |  |
|                       |                                                                                           |  |  |  |