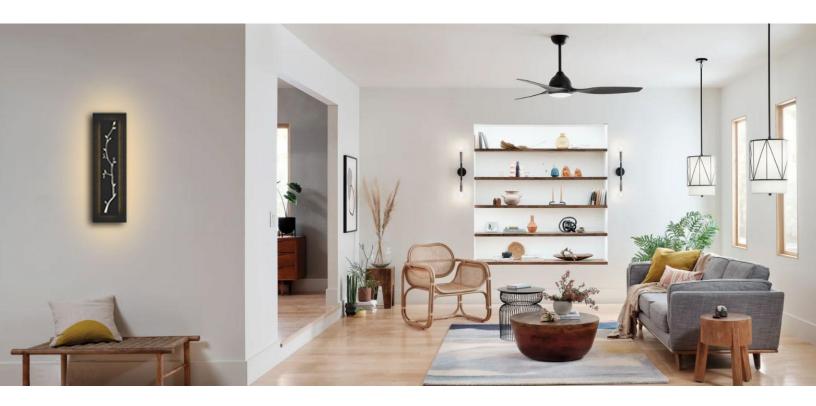

# LED Wall Sconce

The Poplar outdoor wall sconce creates an elegant elongated column of beautifully diffused light. The Poplar is available in three sizes (20cm,40cm,60cm) to meet architectural scale; ideal for way-finding and general outdoor illumination. The Poplar features energy-efficient, fully dimmable integrated LED lamping(Dimming options). Available in two finishes: Bronze and Oak grain.