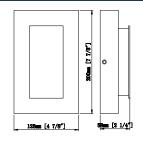

# LED Wall Sconce

The Poplar outdoor wall sconce creates an elegant elongated column of beautifully diffused light. The Poplar is available in three sizes (20cm,40cm,60cm) to meet architectural scale; ideal for way-finding and general outdoor illumination. The Poplar features energy-efficient, fully dimmable integrated LED lamping(Dimming options). Available in two finishes: Bronze and Oak grain.