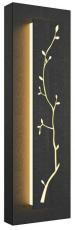

# LED Wall Sconce

The Poplar outdoor wall sconce creates an elegant elongated column of beautifully diffused light. The Poplar is available in three sizes (20cm,40cm,60cm) to meet architectural scale; ideal for way-finding and general outdoor illumination. The Poplar features energy-efficient, fully dimmable integrated LED lamping(Dimming options). Available in two finishes: Bronze and Oak grain.

### Outstanding protection against the elements:

- Powder coat finishes
- Stainless Steel mounting hardware
- Impact-resistant, UV stabilized frosted acrylic lensing
- IP-65 Rated